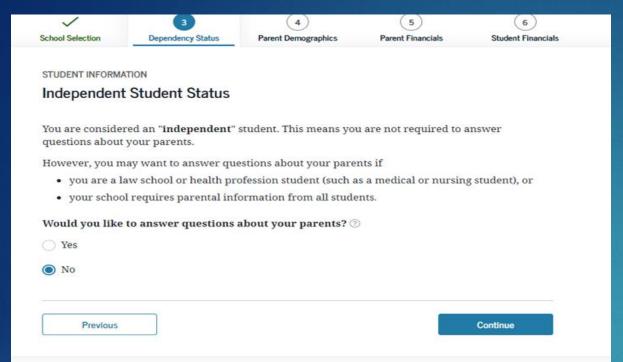

STUDENT INFORMATION

Does the student have dependents?

Dependent Children

In case of independence status, if you are under 24 years of age, you must present the information of your parents. In the case of divorced parents, the information of the custodial parent is presented.