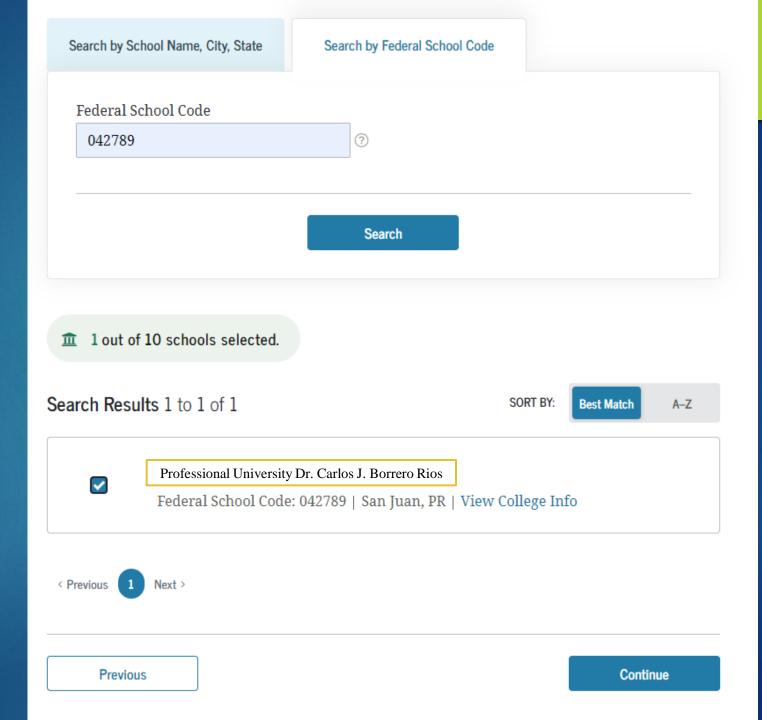

Provious

Then you must select the institution. You can go to choose school by federal code: 042789.

Compare All Schools

Select the housing plan.

You must select your marital status and next, if you have children or other dependents.