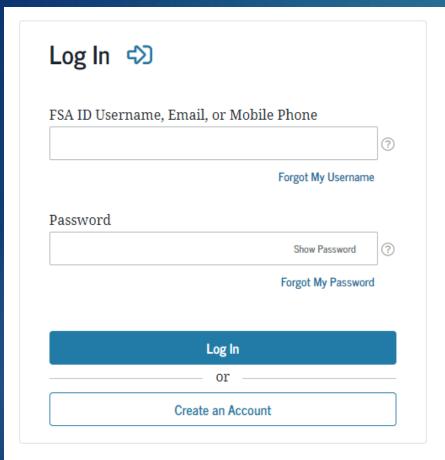

### Get Started or Log In

Must log in to <a href="https://studentaid.gov/fs">https://studentaid.gov/fs</a> <a href="a-id/create-account">a-id/create-account</a> and create a FSA ID account or reset password if account already exists.