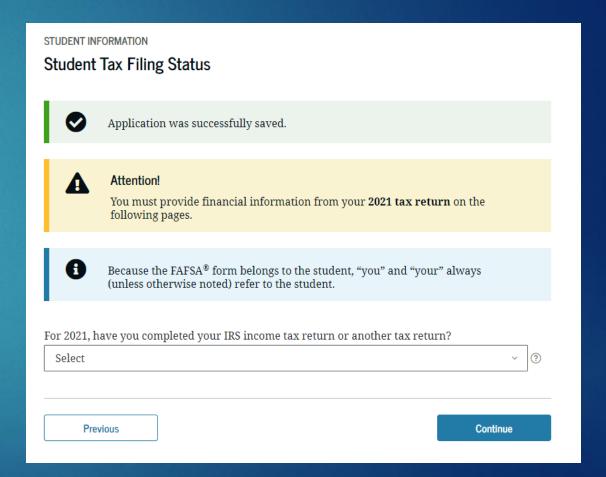

#### STUDENT INFORMATION

### Check your permanent address and citizenship.

Student Residency and Eligibility

Have you lived in Puerto Rico for at least 5 years? ②

O Yes

O No

Are you a U.S. citizen?

Select

Previous